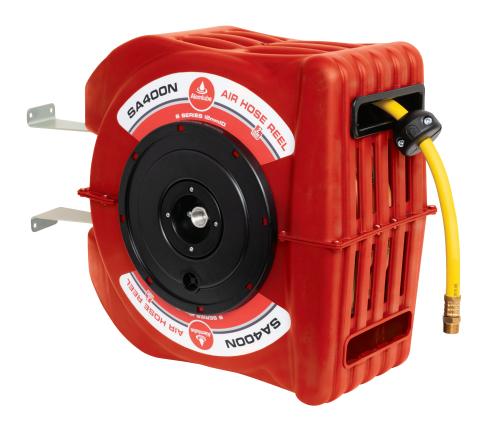

## SA400N | Air Hose Reel — 15m x 12mm ID

June 2021

The upgraded Alemlube SA400N air hose reel is a genuine industrial quality hose handling, retrieval and storage system with highly flexible and durable hybrid polymer hose, crimped hose ends, integral carryhandle and detachable mounting bracket.

Manufactured from high quality impact resistant and UV stabilised polypropylene, the SA400N features a positive latching system that automatically locks the hose at the desired length. The heavy duty internalspring assembly easily retrieves the hose when partially or fully extended.

## SPECIFICATIONS, FEATURES AND BENEFITS

- Hybrid polymer hose
- Impact resistant UV stabilised covers for maximum durability
- Automatic and positive latching mechanism
- Can be mounted on the wall, floor or ceiling
- 1/2" BSPT inlet/outlet
- High flow swivel and fluid path
- Detachable steel mounting bracket enables 180° hose reel rotation
- 15m x 12mm ID hose & 0.9m lead in hose
- Maximum working pressure: 300 psi (20 bar)
- Working temperature: -10°C ~ 60°C
- Weight: 10kg
- Dimensions: 490mm (L) x 448mm (H) x 228mm (W)